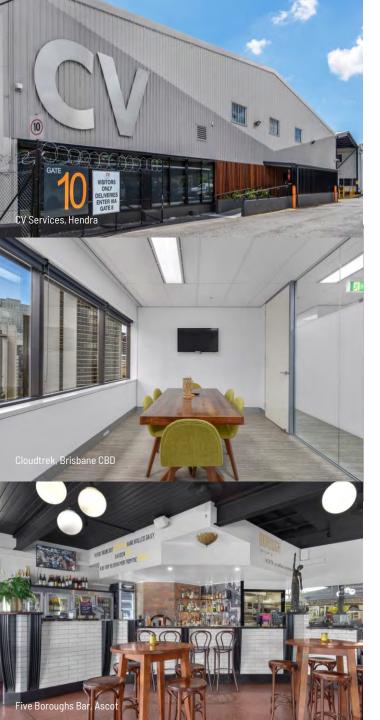

### COMMERCIAL CONSTRUCTION

| CLIENT                         | ADDRESS                                                                      | SPEC                                                                                                              |
|--------------------------------|------------------------------------------------------------------------------|-------------------------------------------------------------------------------------------------------------------|
| CV Services                    | 420 Nudgee Road, Hendra                                                      | Retrofit 3000m2 warehouse into 2000m² office and 1000m² of warehouse, install gantry crane to 4000m2 of warehouse |
| Allianz                        | 74 High St, Toowong                                                          | Refurbishment of amenities to 6 levels                                                                            |
| Kixeye Brisbane                | L2, 51 Alfred St, Fortitude Valley                                           | Office fit-out                                                                                                    |
| Degani                         | 40 Ross St, Newstead                                                         | Office fit -out                                                                                                   |
| CBRE                           | 9 Edmondstone St, South Brisbane                                             | Retail fit out                                                                                                    |
| Frontier Software              | L9, 333 Ann St, Brisbane                                                     | Office fit out                                                                                                    |
| Kilmartin Knyvett Lawyers L11, | 239 George St, Brisbane                                                      | Office fit out                                                                                                    |
| Cloudtrek                      | L12, 300 Queen St, Brisbane                                                  | Office fit out                                                                                                    |
| Ray White Ascot                | 138 Racecourse Rd, Ascot                                                     | Retail space                                                                                                      |
| Five Boroughs Bar              | 120 Racecourse Rd, Ascot                                                     | Shop fit out                                                                                                      |
| IPG Print                      |                                                                              | Warehouse converted to print area                                                                                 |
| Toothkind Dental               | New Farm, Ashgrove, Jimboomba and Deagon                                     | Dental Surgery                                                                                                    |
| Camec                          |                                                                              | Warehouse showroom and office fit out                                                                             |
| Brisbane Materials Technology  | Tooehy Road, Salisbury                                                       | Warehouse converted to Laboratory and Office                                                                      |
| Stocklands Industrial Office   | Nudgee Road, Hendra                                                          | Warehouse conversion to office                                                                                    |
| Retail First                   | Sunnybank Shopping Centre – Cnr Mains Road<br>& McCollough Street, Sunnybank | Re-roof                                                                                                           |
| Stockland                      | 9-11 Viola Place, Brisbane Airport                                           | Commercial Tenancy Subdivision                                                                                    |
| Kingsmede                      | 1041 Beaudesert Road, Archerfield                                            | Industrial Warehouse                                                                                              |
| Perigon Group                  | Level 23, 300 Queen Street, Brisbane                                         | Office Fit Out                                                                                                    |