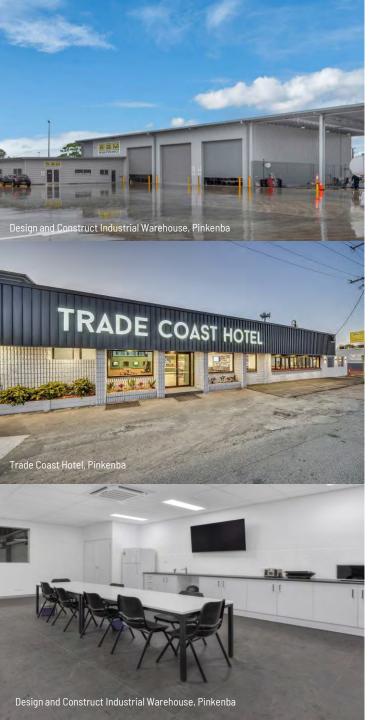

## COMMERCIAL AND INDUSTRIAL CONSTRUCTION / DEVELOPMENT

| CLIENT                                                       | ADDRESS                            | SPEC                                                 |
|--------------------------------------------------------------|------------------------------------|------------------------------------------------------|
| Design and Construct Industrial<br>Warehouse                 | 351 Main Myrtletown Road, Pinkenba | 200m² office, 1900m² of workshop and 400m² hardstand |
| Trade Coast Hotel                                            | Eagle Farm Road, Pinkenba, QLD     | Four Star Hotel – 23 New Rooms                       |
| Trade Coast Hotel – Design and<br>Construct                  | Eagle Farm Road, Pinkenba, QLD     | Refurbishment of Hotel                               |
| Darveniza Group                                              | 692 Curtin Avenue, Pinkenba        | Full Refurbishment                                   |
| National Storage Facility                                    | Corbould Rd, Coolum                | BWC Development                                      |
| Reece Plumbing Facility                                      | Corbould Rd, Coolum                | BWC Development                                      |
| Private                                                      | Corbould Rd, Coolum                | 8 Unit industrial development (Strata Style)         |
| Brisbane Sheet Metal Manufacturing<br>Plant and Distribution | Crockford St, Northgate            |                                                      |
| Aussie Excavators Industrial Depot                           | Lytton                             |                                                      |
| Enviropipes                                                  | 692 Curtin Ave, Pinkenba           | Office and Warehouse Refurbishment                   |
| Goodman                                                      | 1 Fox Road, Acacia Ridge           | New Amenities Facilities                             |
| Total Tools                                                  | 76-78 Redland Bay Road, Capalaba   | Tilt Panel Warehouse/Retail Construction             |
| Total Tools                                                  | Graystone Street, Tingalpa         | Warehouse Conversion                                 |

### COMMERCIAL CONSTRUCTION CONT.

| CLIENT            | ADDRESS                              | SPEC                                            |
|-------------------|--------------------------------------|-------------------------------------------------|
| Private Client    | 368 Nudgee Road, Hendra              | Building Refurbishment                          |
| CV Services       | 420 Nudgee Road, Hendra              | Office Extension                                |
| QEI .             | 140 Melbourne Street, South Brisbane | Office Fit Out, Building Refurbishment          |
| Capital Transport | Shed 19, 420 Nudgee Road, Hendra     | Warehouse to Office                             |
| JGB Holdings      | 49 Harris Road, Pinkenba             | Industrial, Hardstand and Amenities             |
| Kingsmede         | 110 Links Ave, Eagle Farm,           | Warehouse conversion to office space            |
| Sony Music        | 22 Constance St, Fortitude Valley    | Night club conversion to office space           |
| Yule Strata       | 143 Racecourse Road, Ascot           | Amenities and Tiling Upgrade                    |
| Trade Coast Hotel | 142 Eagle Farm Rd, Pinkenba, QLD     | Hotel Refurbishment                             |
| Private           | Nudgee Road, Nundah, QLD             | Warehouse Conversion to Office Space            |
| 5 Boroughs        | Chatswood Central, Springwood, QLD   | Hospitality Fit Out                             |
| JLL               | Queen Street, Brisbane, QLD          | Office Fit Out                                  |
| Goodman           | Enterprise Place, Tingalpa, QLD      | Fire Upgrade                                    |
| Goodman           | Nudgee Road, Hendra, QLD             | Warehouse Conversion to Office Space            |
| Packer Leather    | Boundary Road, Narangba, QLD         | Re-roof                                         |
| Private           | Backhouse Place, Eagle Farm, QLD     | Warehouse Conversion to Office Space            |
| Ellendale (QLD)   | Ellendale, Upper Kedron, QLD         | Retail Centre, IGA, Swim School, Medical Centre |
| Anglican Church   | 141 Brookes St, Fortitude Valley     | Refurbishment of Church, Hall and Rectory       |
| Winson Group      | 77 Ingleston Rd, Wakerley            | Installation of Fire Wall                       |
| Winson Group      | 56 Ingleston Rd, Wakerley            | Warehohuse Conversion to Office Space           |