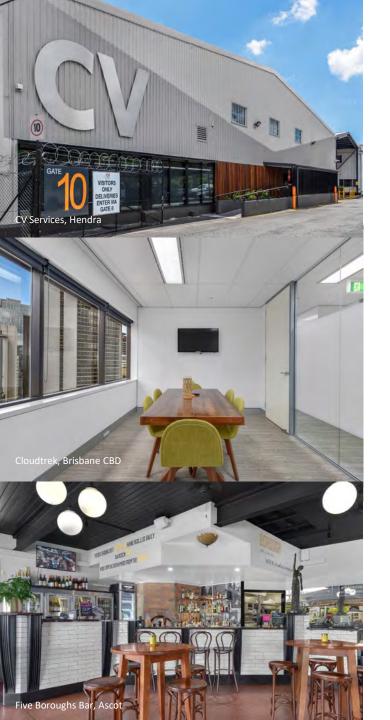

## COMMERCIAL CONSTRUCTION

| CLIENT                            | ADDRESS                                                                      | SPEC                                                                                                                                            |
|-----------------------------------|------------------------------------------------------------------------------|-------------------------------------------------------------------------------------------------------------------------------------------------|
| CV Services                       | 420 Nudgee Road, Hendra                                                      | Retrofit 3000m2 warehouse into 2000m <sup>2</sup><br>office and 1000m <sup>2</sup> of warehouse, install gantry<br>crane to 4000m2 of warehouse |
| Allianz                           | 74 High St, Toowong                                                          | Refurbishment of amenities to 6 levels                                                                                                          |
| Kixeye Brisbane                   | L2, 51 Alfred St, Fortitude Valley                                           | Office fit-out                                                                                                                                  |
| Degani                            | 40 Ross St, Newstead                                                         | Office fit -out                                                                                                                                 |
| CBRE                              | 9 Edmondstone St, South Brisbane                                             | Retail fit out                                                                                                                                  |
| Frontier Software                 | L9, 333 Ann St, Brisbane                                                     | Office fit out                                                                                                                                  |
| Kilmartin Knyvett Lawyers<br>L11, | 239 George St, Brisbane                                                      | Office fit out                                                                                                                                  |
| Cloudtrek                         | L12, 300 Queen St, Brisbane                                                  | Office fit out                                                                                                                                  |
| Ray White Ascot                   | 138 Racecourse Rd, Ascot                                                     | Retail space                                                                                                                                    |
| Five Boroughs Bar                 | 120 Racecourse Rd, Ascot                                                     | Shop fit out                                                                                                                                    |
| IPG Print                         |                                                                              | Warehouse converted to print area                                                                                                               |
| Toothkind Dental                  | New Farm, Ashgrove, Jimboomba and Deagon                                     | Dental Surgery                                                                                                                                  |
| Camec                             |                                                                              | Warehouse showroom and office fit out                                                                                                           |
| Brisbane Materials<br>Technology  |                                                                              | Warehouse converted to Laboratory and<br>Office                                                                                                 |
| Stocklands Industrial Office      | Nudgee Road, Hendra                                                          | Warehouse conversion to office                                                                                                                  |
| Retail First                      | Sunnybank Shopping Centre – Cnr Mains<br>Road & McCollough Street, Sunnybank | Re-roof                                                                                                                                         |
| Stockland                         | 9-11 Viola Place, Brisbane Airport                                           | Commercial Tenancy Subdivision                                                                                                                  |
| Kingsmede                         | 1041 Beaudesert Road, Archerfield                                            | Industrial Warehouse                                                                                                                            |