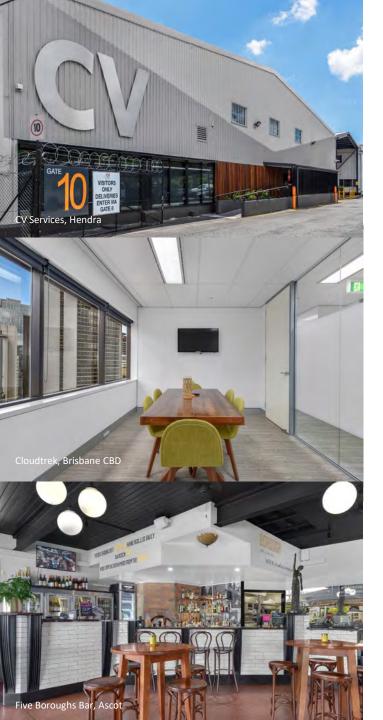

## COMMERCIAL CONSTRUCTION

| CLIENT                            | ADDRESS                                                                      | SPEC                                                                                                                                            |
|-----------------------------------|------------------------------------------------------------------------------|-------------------------------------------------------------------------------------------------------------------------------------------------|
| CV Services                       | 420 Nudgee Road, Hendra                                                      | Retrofit 3000m2 warehouse into 2000m <sup>2</sup><br>office and 1000m <sup>2</sup> of warehouse, install gantry<br>crane to 4000m2 of warehouse |
| Allianz                           | 74 High St, Toowong                                                          | Refurbishment of amenities to 6 levels                                                                                                          |
| Kixeye Brisbane                   | L2, 51 Alfred St, Fortitude Valley                                           | Office fit-out                                                                                                                                  |
| Degani                            | 40 Ross St, Newstead                                                         | Office fit -out                                                                                                                                 |
| CBRE                              | 9 Edmondstone St, South Brisbane                                             | Retail fit out                                                                                                                                  |
| Frontier Software                 | L9, 333 Ann St, Brisbane                                                     | Office fit out                                                                                                                                  |
| Kilmartin Knyvett Lawyers<br>L11, | 239 George St, Brisbane                                                      | Office fit out                                                                                                                                  |
| Cloudtrek                         | L12, 300 Queen St, Brisbane                                                  | Office fit out                                                                                                                                  |
| Ray White Ascot                   | 138 Racecourse Rd, Ascot                                                     | Retail space                                                                                                                                    |
| Five Boroughs Bar                 | 120 Racecourse Rd, Ascot                                                     | Shop fit out                                                                                                                                    |
| IPG Print                         |                                                                              | Warehouse converted to print area                                                                                                               |
| Toothkind Dental                  | New Farm, Ashgrove, Jimboomba and Deagon                                     | Dental Surgery                                                                                                                                  |
| Camec                             |                                                                              | Warehouse showroom and office fit out                                                                                                           |
| Brisbane Materials<br>Technology  |                                                                              | Warehouse converted to Laboratory and<br>Office                                                                                                 |
| Stocklands Industrial Office      | Nudgee Road, Hendra                                                          | Warehouse conversion to office                                                                                                                  |
| Retail First                      | Sunnybank Shopping Centre – Cnr Mains<br>Road & McCollough Street, Sunnybank | Re-roof                                                                                                                                         |
| Stockland                         | 9-11 Viola Place, Brisbane Airport                                           | Commercial Tenancy Subdivision                                                                                                                  |
| Kingsmede                         | 1041 Beaudesert Road, Archerfield                                            | Industrial Warehouse                                                                                                                            |